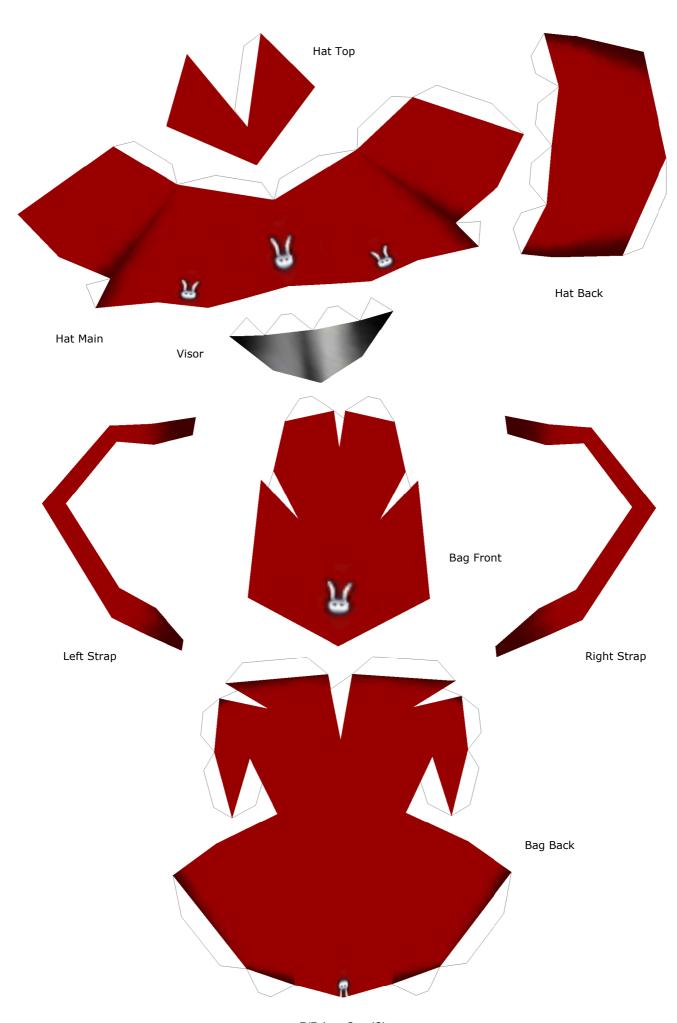

## THE POSTMAN

By Xenon

"I'm currently on the job. If I stop to talk, it will disrupt my schedule."

Clock Town's Postman takes his job very seriously, obsessively following his work timetable to the exact second. Even with the Moon about to annihilate Termina, he refuses to take refuge simply because the schedule does not tell him to. It is possible during the Anju-Kafei sidequest to let him deliver a high priority letter to Madame Aroma, who then orders him to flee the town. By freeing him of his duties, he gives Link the Postman's hat as a reward.

## Tabs Marked X glue onto the black surfaceof the shorts.

Template by Xenon, original 3D data and textures by Nintendo

5/5 (row2 col2)